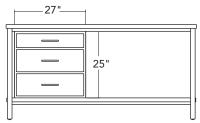

## MEDIUM KITCHEN WORKTABLE

Dimensions: 32" depth x 72" length x 36" height.

Standard Tops: 1.5" thick butcher block, in oil finished American Maple, Walnut, or White Oak.

Frame Materials: Solid steel with brass fasteners.

Finish: Available in 12 standard RAL colors + Gunmetal Patina. Custom color services available.

Accessories: Hardwood cabinets, wine racks, pot racks, towel bars, blackened stainless surface shields.

Pricing: Worktable \$4600 – \$4800. With cabinet \$7100 – \$7900. See price list for details.