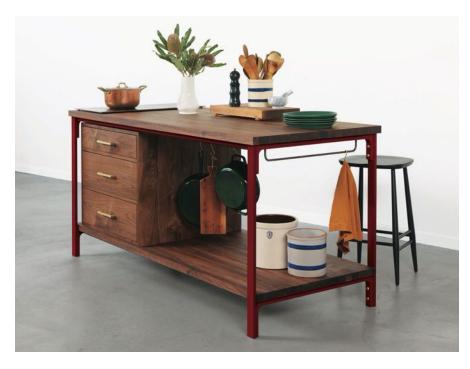

## MEDIUM KITCHEN WORKTABLE

Dimensions: 32" depth x 72" length x 36" height.

Standard Tops: 1.5" thick butcher block, in oil finished American Maple, Walnut, or White Oak.

Frame Materials: Solid steel with brass fasteners.

Finish: Available in 12 standard RAL colors + Gunmetal Patina. Custom color services available.

Accessories: Hardwood cabinets, wine racks, pot racks, towel bars, blackened stainless surface shields.

Pricing: Worktable \$4600 – \$4800. With cabinet \$7100 – \$7900. See price list for details.