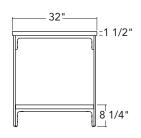

## MEDIUM KITCHEN WORKTABLE

Dimensions: 32" depth x 72" length x 36" height.

Standard Tops: 1.5" thick butcher block, in oil finished American Maple, Walnut, or White Oak.

Frame Materials: Solid steel with brass fasteners.