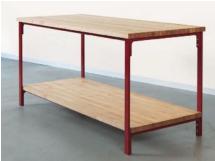

## MEDIUM KITCHEN WORKTABLE

Dimensions: 32" depth x 72" length x 36" height.

Standard Tops: 1.5" thick butcher block, in oil finished American Maple, Walnut, or White Oak.

Frame Materials: Solid steel with brass fasteners.

Finish: Available in 12 standard RAL colors + Gunmetal Patina. Custom color services available.

Accessories: Hardwood cabinets, wine racks, pot racks, towel bars, blackened stainless surface shields.

Pricing: Worktable \$4600 – \$4800. With cabinet \$7100 – \$7900. See price list for details.