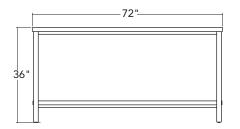

## MEDIUM KITCHEN WORKTABLE

Dimensions: 32" depth x 72" length x 36" height.

Standard Tops: 1.5" thick butcher block, in oil finished American Maple, Walnut, or White Oak.

Frame Materials: Solid steel with brass fasteners.