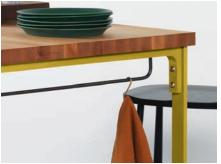

Finish: Available in 12 standard RAL colors + Gunmetal Patina. Custom color services available.

Accessories: Hardwood cabinets, wine racks, pot racks, towel bars, blackened stainless surface shields.

Pricing as Shown: Worktable \$4600 – \$4800. With cabinet \$7100 – \$7900. See price list for details.