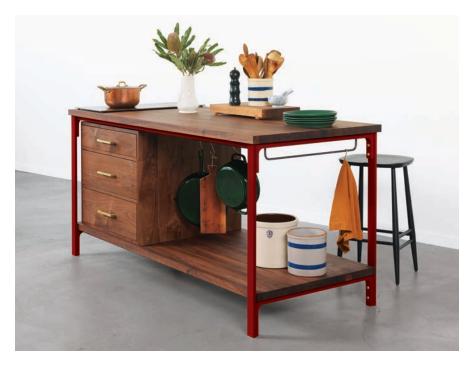

## MEDIUM KITCHEN WORKTABLE

**Dimensions:** 32" depth x 72" length x 36" height. Custom sizing available.

Standard Tops: 1.5" thick butcher block, in oil finished American Maple, Walnut, or White Oak.

Frame Materials: Solid steel with brass fasteners.

Finish: Available in 12 standard RAL colors + Gunmetal Patina. Custom color services available.

Accessories: Hardwood cabinets, wine racks, pot racks, towel bars, blackened stainless surface shields.

Pricing as Shown: Worktable \$4600 – \$4800. With cabinet \$7100 – \$7900. See price list for details.