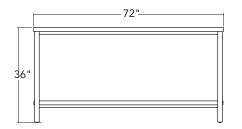

## MEDIUM KITCHEN WORKTABLE

**Dimensions:** 32" depth x 72" length x 36" height. Custom sizing available.

Standard Tops: 1.5" thick butcher block, in oil finished American Maple, Walnut, or White Oak.

Frame Materials: Solid steel with brass fasteners.