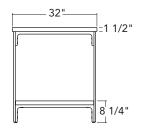

## MEDIUM KITCHEN WORKTABLE

**Dimensions:** 32" depth x 72" length x 36" height. Custom sizing available.

Standard Tops: 1.5" thick butcher block, in oil finished American Maple, Walnut, or White Oak.

Frame Materials: Solid steel with brass fasteners.