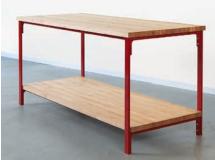

## MEDIUM KITCHEN WORKTABLE

**Dimensions:** 32" depth x 72" length x 36" height. Custom sizing available.

Standard Tops: 1.5" thick butcher block, in oil finished American Maple, Walnut, or White Oak.

Frame Materials: Solid steel with brass fasteners.

Finish: Available in 12 standard RAL colors + Gunmetal Patina. Custom color services available.

Accessories: Hardwood cabinets, wine racks, pot racks, towel bars, blackened stainless surface shields.

Pricing as Shown: Worktable \$4600 – \$4800. With cabinet \$7100 – \$7900. See price list for details.