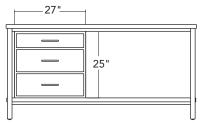

## MEDIUM KITCHEN WORKTABLE

**Dimensions:** 32" depth x 72" length x 36" height. Custom sizing available.

Standard Tops: 1.5" thick butcher block, in oil finished American Maple, Walnut, or White Oak.

Frame Materials: Solid steel with brass fasteners.

Finish: Available in 12 standard RAL colors + Gunmetal Patina. Custom color services available.

Accessories: Hardwood cabinets, wine racks, pot racks, towel bars, blackened stainless surface shields.

Pricing as Shown: Worktable \$4600 – \$4800. With cabinet \$7100 – \$7900. See price list for details.